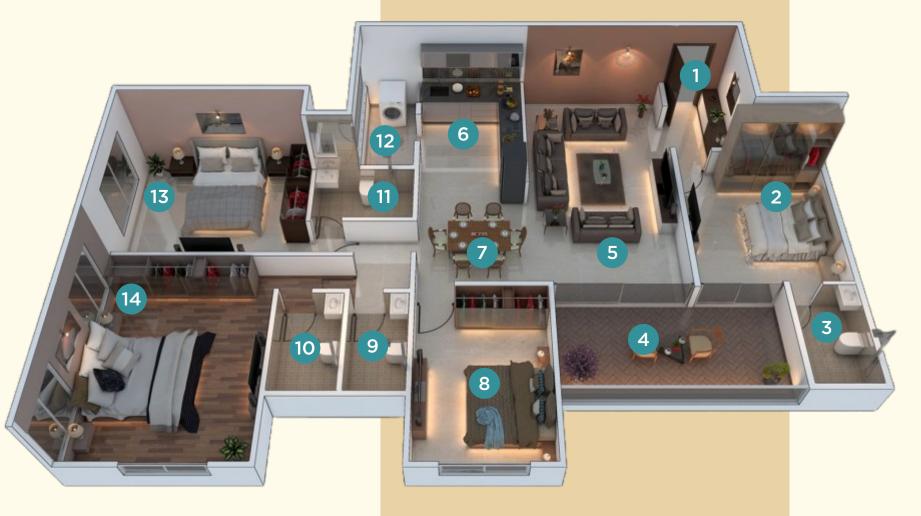

## 4 BHK

#### 1. ENTRANCE

2. BEDROOM 1

3. ATTACHED BATHROOM 1

4. BALCONY

5. LIVING ROOM

6. KITCHEN

7. DINING AREA

8. BEDROOM 2

9. COMMON BATHROOM

10. ATTACHED BATHROOM 2

11. ATTACHED BATHROOM 3

12. DRY BALCONY 1

13. BEDROOM 3

14. MASTER BEDROOM