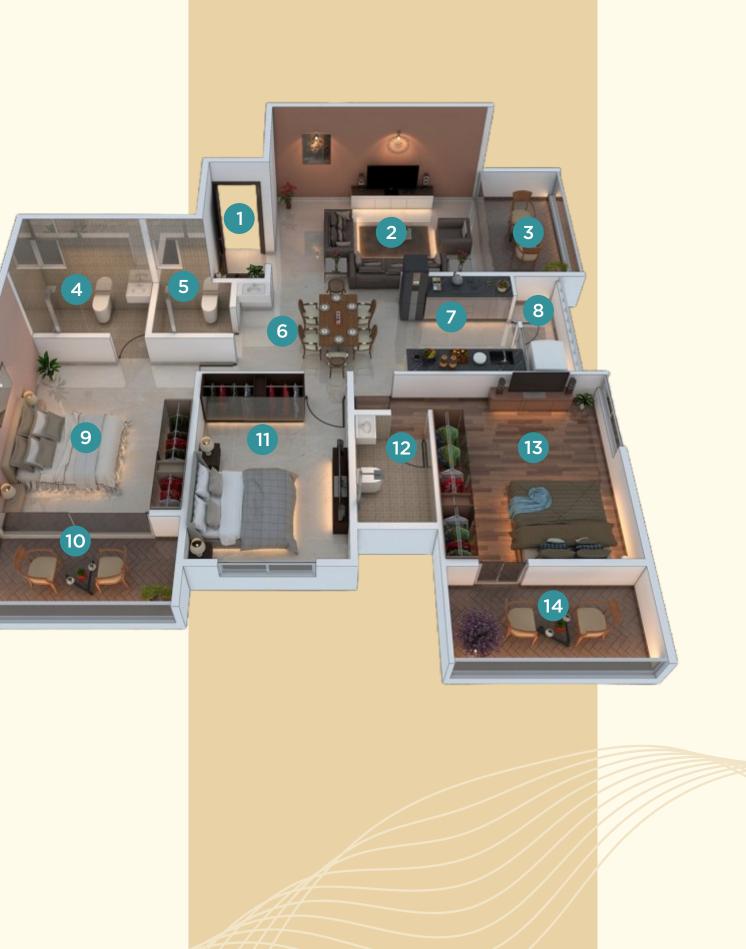

## 3 BHK

- 1. ENTRANCE
- 2. LIVING ROOM
- 3. BALCONY
- 4. ATTACHED BATHROOM
- 5. COMMON BATHROOM
- 6. DINING AREA
- 7. KITCHEN
- 8. DRY BALCONY 1
- 9. MASTER BEDROOM
- 10. DRY BALCONY 2
- 11. BEDROOM 1
- 12. ATTACHED BATHROOM 2
- 13. BEDROOM 2
- 14. DRY BALCONY 3